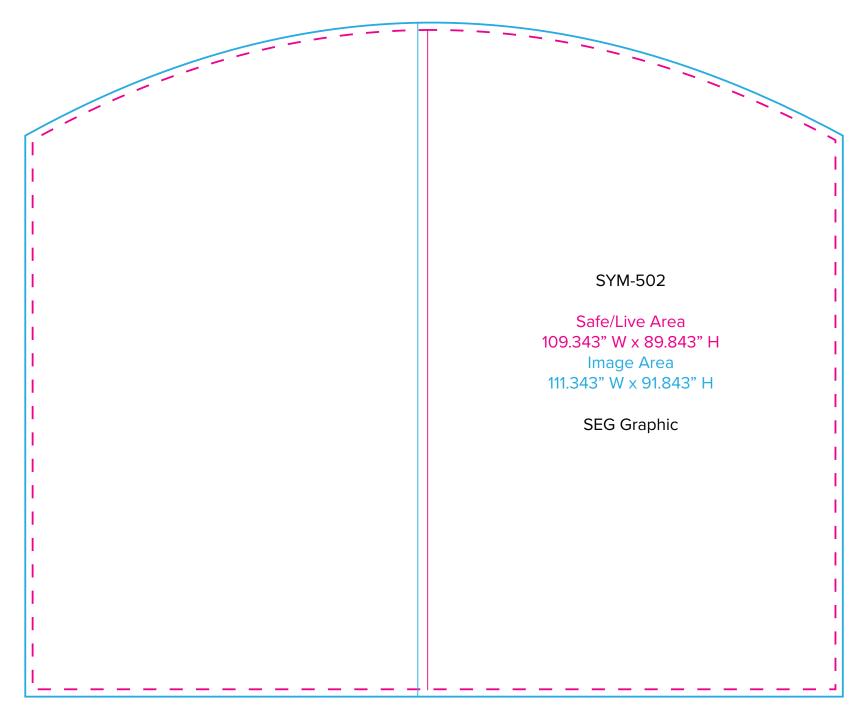

Graphic Template 10 x 20 Inline Exhibit Flat, Arched Center & Side Panels - SEG Graphics

NOTE: All Raster Art (jpg, tiff,psd, png, etc.) must be at least 100 dpi at print size.

Standard kits are often customized. Please check with Customer Service to ensure that this template matches your specific job.