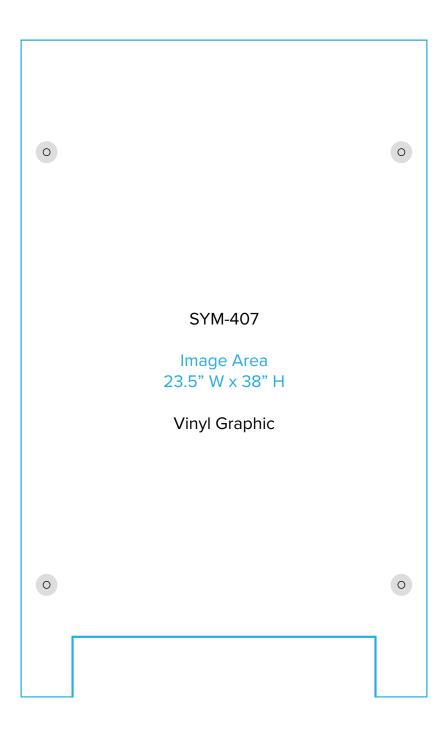

## Graphic Template Backwall Workstation Counter – Vinyl Graphics

NOTE: All Raster Art (jpg, tiff,psd, png, etc.) must be at least 100 dpi at print size.

Standard kits are often customized. Please check with Customer Service to ensure that this template matches your specific job.