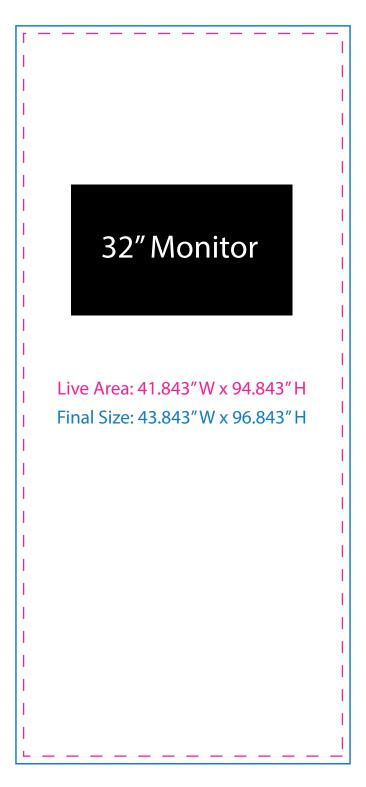

Page 2 9.2021

Graphic Template Lightbox Graphic Monitor is for placement only

NOTE: All Raster Art (jpg, tiff,psd, png, etc.) must be at least 100 dpi at print size.

Standard kits are often customized. Please check with Customer Service to ensure that this template matches your specific job.